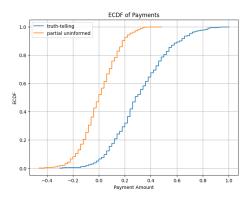

(b) Comparison of payments between truth-telling and uninformed agents for SUSHI Dataset when 50% of agents are uninformed.

(b) Comparison of payments between truth-telling and uninformed agents for Last.fm Dataset (Britney Spears) when 50% of agents are uninformed.