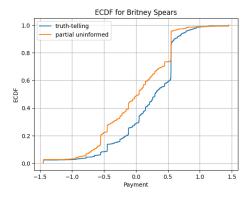

(b) Comparison of payments between truth-telling and uninformed agents for SUSHI Dataset when 50% of agents are uninformed.

(b) Comparison of payments between truth-telling and uninformed agents for Last.fm Dataset (Britney Spears) when 50% of agents are uninformed.