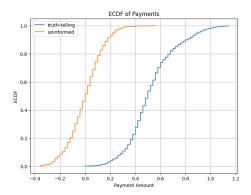

(a) Comparison of payments between truth-telling and uninformed agents for HuggingFace H4 Stack Exchange Preference Dataset.

(a) Comparison of payments between truth-telling and uninformed agents for HuggingFace H4 Stack Exchange Preference Dataset when 50% of agents are uninformed.