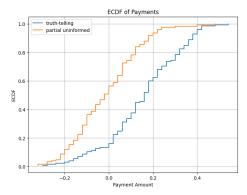

(a) Comparison of payments between truth-telling and uninformed agents for HuggingFace H4 Stack Exchange Preference Dataset.

(a) Comparison of payments between truth-telling and uninformed agents for HuggingFace H4 Stack Exchange Preference Dataset when 50% of agents are uninformed.