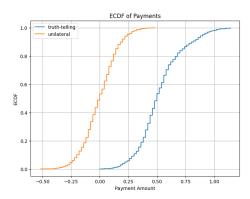

(a) Comparison of payments between truth-telling and uninformed agents for Last.fm Dataset (Lady Gaga) when 50% of agents are uninformed.

(b) Comparison of payments between truth-telling and unilateral strategy for HuggingFace H4 Stack Exchange Preference Dataset.