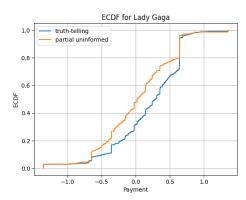

(a) Comparison of payments between truth-telling and uninformed agents for Last.fm Dataset (Lady Gaga) when 50% of agents are uninformed.

(b) Comparison of payments between truth-telling and unilateral strategy for HuggingFace H4 Stack Exchange Preference Dataset.