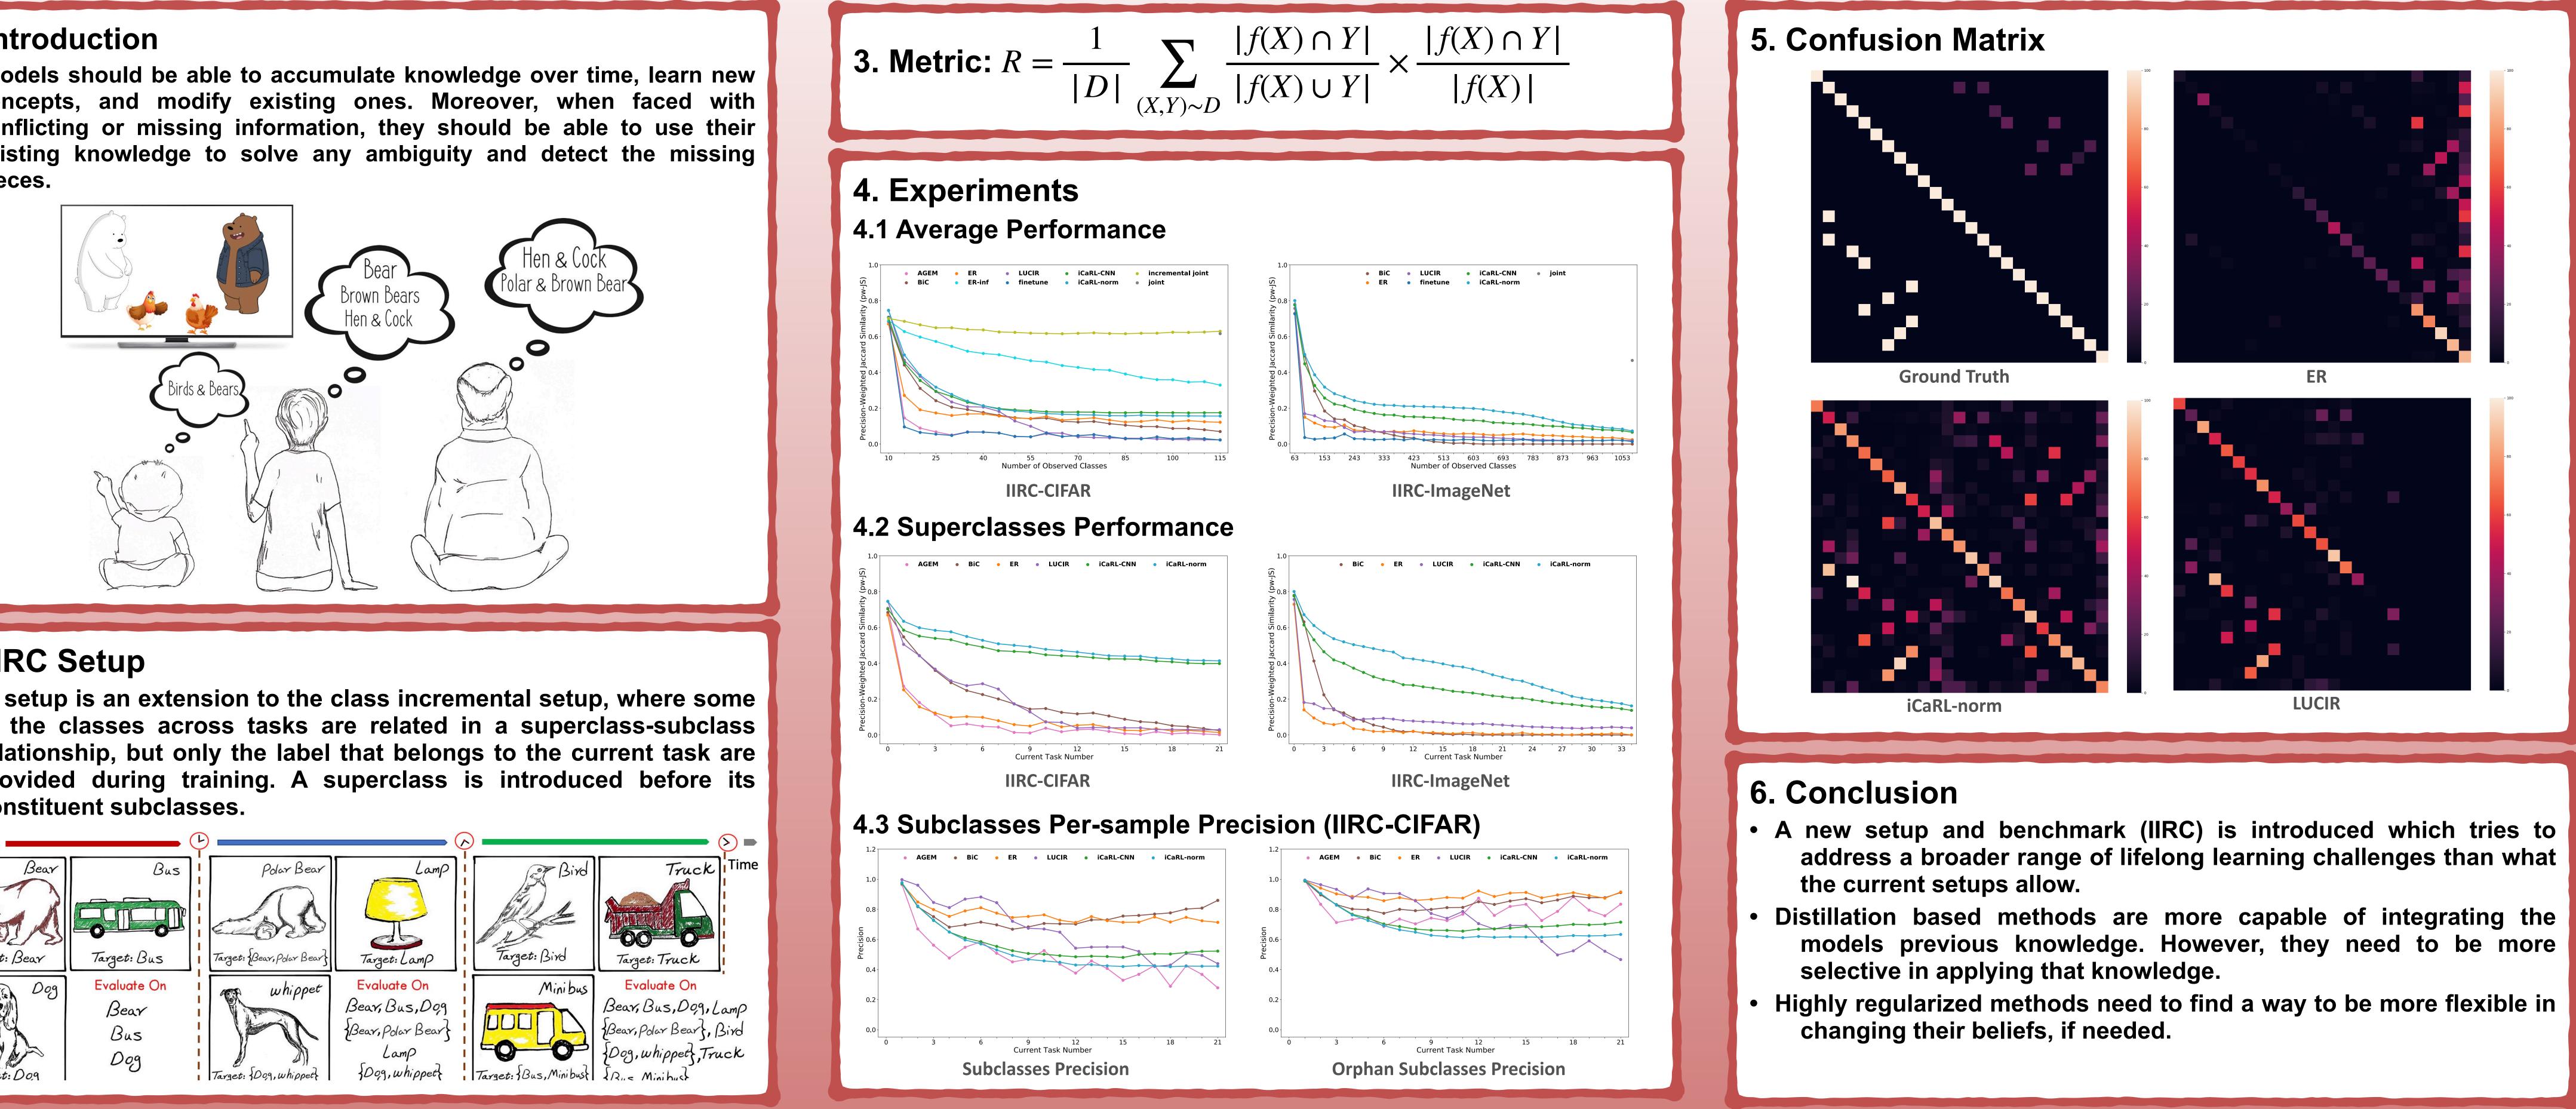

**NEURAL INFORMATION PROCESSING SYSTEMS** 

Mohamed Abdelsalam<sup>1</sup>, Mojtaba Faramarzi<sup>2,3</sup>, Shagun Sodhani<sup>4</sup>, Sarath Chandar<sup>2,5,6</sup> <sup>1</sup>Samsung AI Center, Toronto, <sup>2</sup>Mila - Quebec AI Institute, <sup>3</sup>University of Montreal, <sup>4</sup>Facebook AI Research, <sup>5</sup>Polytechnique Montréal, <sup>6</sup>Canada CIFAR AI Chair

pieces.



constituent subclasses.



# **IIRC: Incremental Implicitly Refined Classification**

https://chandar-lab.github.io/IIRC/

## Contact: mabdelsalam944@gmail.com





### FACEBOOK AI