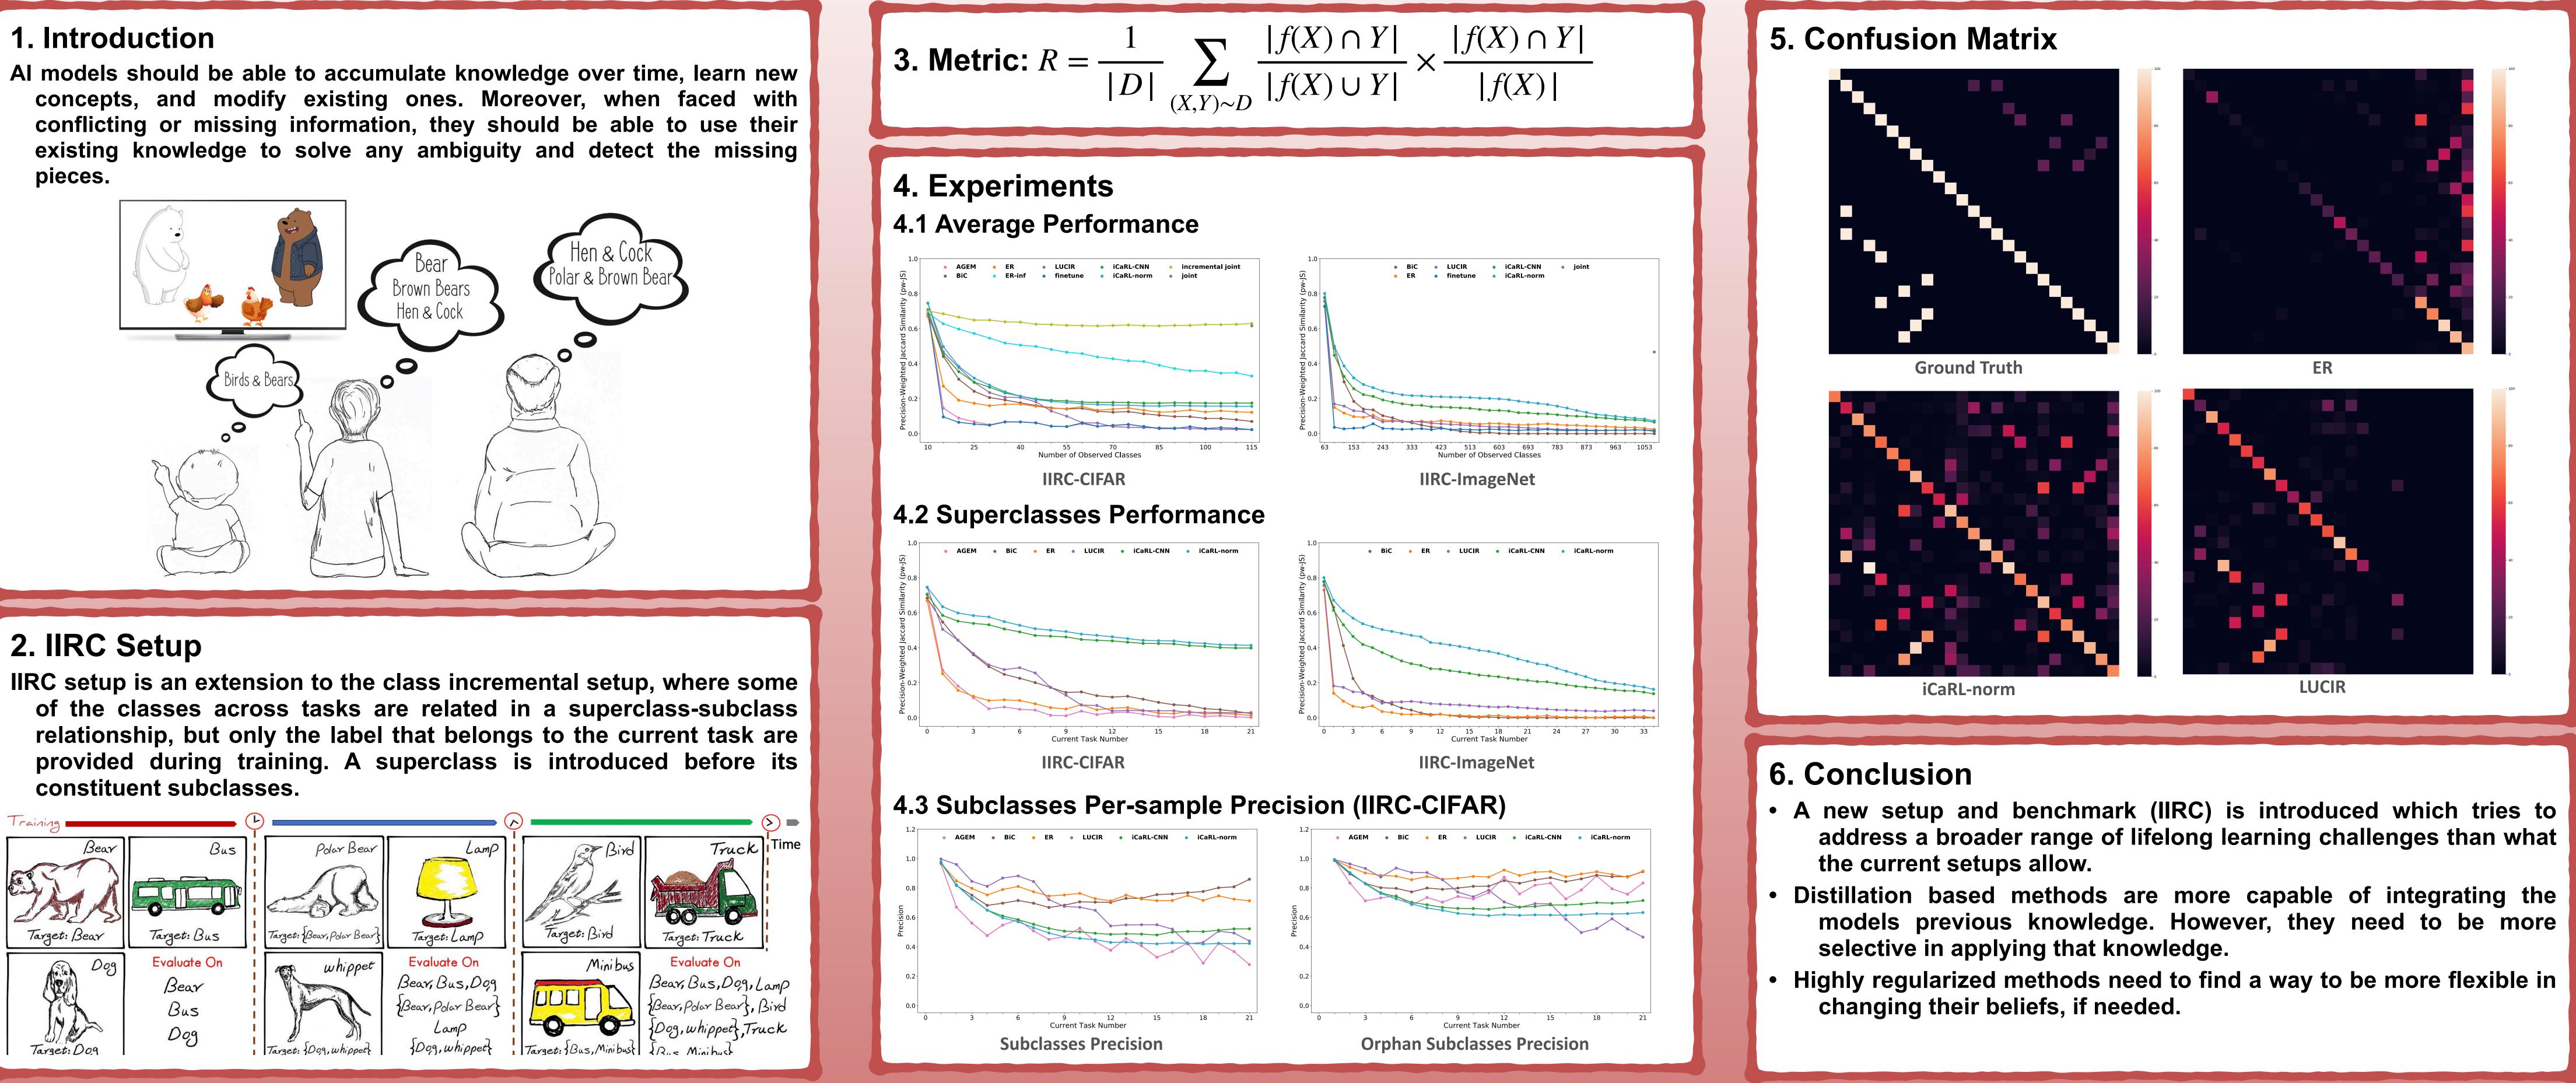

**NEURAL INFORMATION PROCESSING SYSTEMS** 

Mohamed Abdelsalam<sup>1</sup>, Mojtaba Faramarzi<sup>2,3</sup>, Shagun Sodhani<sup>4</sup>, Sarath Chandar<sup>2,5,6</sup> <sup>1</sup>Samsung AI Center, Toronto, <sup>2</sup>Mila - Quebec AI Institute, <sup>3</sup>University of Montreal, <sup>4</sup>Facebook AI Research, <sup>5</sup>Polytechnique Montréal, <sup>6</sup>Canada CIFAR AI Chair

pieces.



constituent subclasses.



# **IIRC: Incremental Implicitly Refined Classification**

https://chandar-lab.github.io/IIRC/

## Contact: mabdelsalam944@gmail.com





### FACEBOOK AI