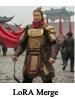

#### 2 VISUAL COMPARISON

Input Prompt: Brad Pitt,

Chinese armor, shoulder armor, train track, tall buildings, Chernobyl

SDXL

GPT4LoRA (Ours)

Chernobyl

Scarlett Johansson

Yor Forger

Lineart

Ganyu

Pixel Art

Hanfu

LoRA Merge

LoRA Composite

LoRA Composite

GPT4LoRA (Ours)